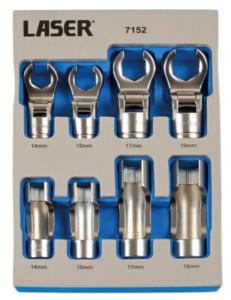

## Window Socket & Crows Foot Wrench Set 3/8"D 8pc

Window socket and crows foot wrench set, in 14mm, 15mm, 17mm and 19mm sizes, designed for difficult access applications including engine sensors and fuel pipe flare nuts. The window sockets have a cut out to allow access to pipe connectors and sensor units, particularly useful when loosening ABS pipes, master cylinder pipes, diesel injection pipes and wired sensors, whilst the universal joint crows foot wrenches incorporate a flexible "ankle" joint for improved access in awkward areas. A useful, problem solving set for the automotive workshop, manufactured from chrome vanadium, presented in an EVA foam tray for convenient tool drawer storage.

## **Additional Information**

- Flexible Crows Foot sizes: 14, 15, 17, 19mm.
- Difficult access sockets: 14, 15mm x 62mm long; 17, 19mm x 80mm long.
- 6 point profile (Single Hex) & 3/8"D.
- Designed to offer increased access options where ordinary access may be difficult.
- · Manufactured from chrome vanadium.